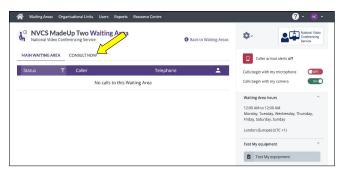

When created, all standard Near Me Waiting Areas have Consult Now enabled.

If you can't see the Consult Now tab (yellow arrow) you are either using a <u>Group Waiting Area</u> or a Waiting Area administrator has turned the feature off.