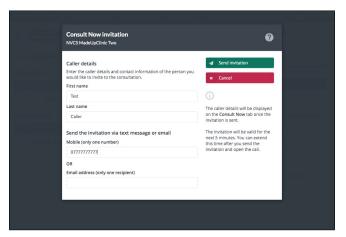

To initiate a Consult Now call or to see the Consult Now call queues, click on the tab.

The Consult Now window shows two queues on the left. To start a call click the green Consult Now button.

Add your caller's name and either their mobile number or email address the click Send Invitation.

The invitation is valid for 5 minutes from you sending it.

<sup>&</sup>lt;sup>1</sup>With Consult Now, a caller receives a direct link that appears on their PC, smartphone or tablet with no chance to be mistyped. When accessed, the link opens in the device's default browser. In almost all cases that will be compatible with Near Me calls i.e. Edge, Safari or Chrome, leaving little room for common errors such as callers entering the link in search boxes rather than address bars or accepting search engine suggestions rather than going directly to the link address. It's therefore much less likely a caller will end up in the wrong Waiting Area.