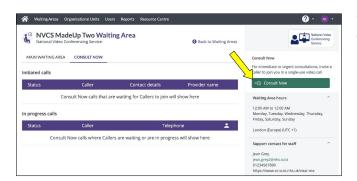

To initiate a Consult Now call or to see the Consult Now call queues, click on the tab.

The Consult Now window shows two queues on the left. To start a call click the green Consult Now button.

Add your caller's name and either their mobile number or email address the click Send Invitation.