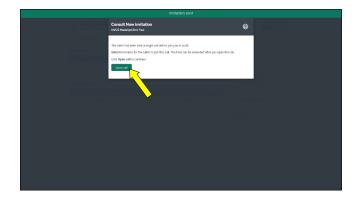

When created, all standard Near Me Waiting Areas have Consult Now enabled.

If you can't see the Consult Now tab (yellow arrow) you are either using a <u>Group Waiting Area</u> or a Waiting Area administrator has turned the feature off.

To initiate a Consult Now call or to see the Consult Now call queues, click on the tab.

The Consult Now window shows two queues on the left. To start a call click the green Consult Now button.

Add your caller's name and either their mobile number or email address the click Send Invitation.