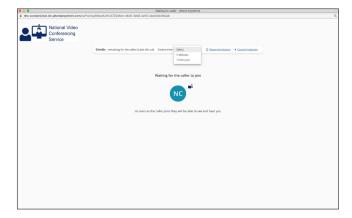

Click the Open Call button to continue.

Once your callers opens the link you've sent, in a compatible browser, you'll instantly join a call with them.

Until then, you'll see the time remaining for them to call. You also have the ability to extend the invitation's expiry time by another five or ten minutes as well as resend or cancel the invitation